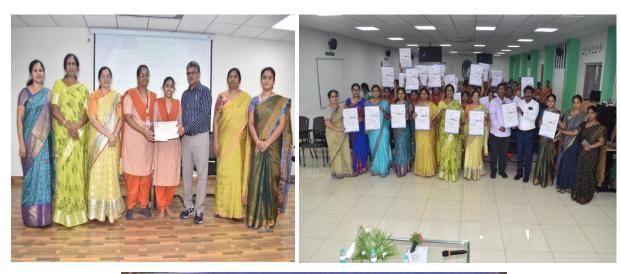

**Participant details:** Twenty faculty members and 200 students from SDMSM Kalasala participated in this program.

#### **Photos:**

**Key outcome of the program:** Faculty members and students were enlightened about the rate at which environmental degradation is taking place and how it is imperative to bring about immediate and definitive change to save the planet. The students presented their innovative ideas in the form of models, posters and sketches.