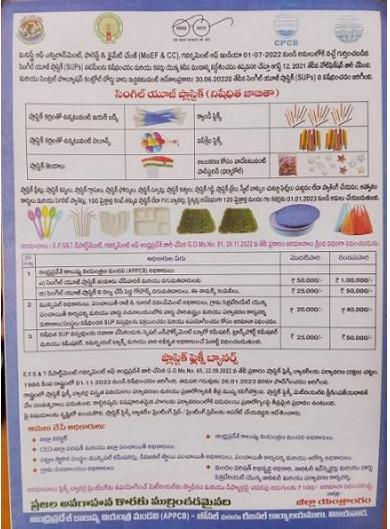

**Key points:** A National Seminar and poster and model presentations on "Climate and Sustainability – Glacial Crisis & Waste Management" was conducted on 25th Feb, 2025 by Innovation & Incubation Cell (II&C), Science Association and Research Cell in collaboration with Andhra Pradesh Pollution Control Board (APPCB). The Chief Guest was Mr. P. Srinivas Rao, Environmental Engineer, APPCB, Vijayawada. The Board is a statutory organization and some of the important Activities of APPCB include –

- ➤ Monitoring of Bio Medical Waste Management for the HCEs (Hospitals).
- ➤ Preparing Annual Reports on Hazardous and other waste, Plastic Waste, Solid Waste C&D Waste and E-Waste generated for scientific disposal
- ➤ Conducting of Environmental Awareness Programmes.
- ➤ Facilitating of Environmental Public Consultations for the upcoming Industries
- ➤ Implementation of Ban on usage of Single Use Plastics (SUPs), Ozone Depleting Substances, Other Chemicals banned by MoEF & CC

APPCB very graciously funded the entire day's event which consisted of a National Seminar, event participation by students, call for research papers by students and faculty and publishing the papers in the form of a book with title 'Proceedings of Climate & Sustainability: Glacial Crisis and Waste Management' an ISBN no. 9789334236224

The Chief guest Mr. P. Srinivas spoke about the rate at which environmental degradation is taking place and the impetus to abate this crisis is the bring about awareness

among the general public. He spoke about the hazardous waste released continuously into the environment and the need to implement the ban of certain products like single use plastics. He stated that youth played a crucial role in educating the masses and how the young minds should come forward to build a 'clean and green planet'. The students, staff and APPCB officials along with the keynote speakers released a poster on the ban of 'single use plastics'.