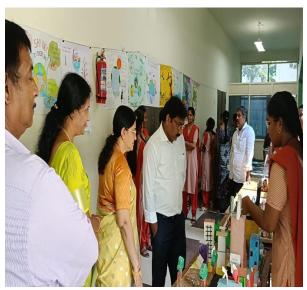

Students participated in presentation of innovative models, poster presentation and sketch your ideas on the following themes –

- Glacial Melting & Sea level rise
- Climate Action
- E- Waste Management in Digital Era
- Strategies to Reduce plastic usage
- Ban of Single Use Plastic
- Biodiversity Conservation
- Role of Green Technologies in Environmental Sustainability

#### **Photos:**

**Key outcome of the program:** Faculty members and students were enlightened about the rate at which environmental degradation is taking place and how it is imperative to bring about immediate and definitive change to save the planet. The students presented their innovative ideas in the form of models, posters and sketches.