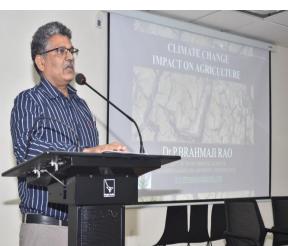

The Resource Person, Prof. B. Brahmaji Rao, spoke about the impact of climate change on agriculture. Climate Variability and Climate Change will increase in CO2, increase in temperature, change in precipitation, sea level rise, variability and extreme events such as floods and drought. These will not only impact the quality and quantity of food but will also increase the cost of food. He stated that the adaptations to climate change are – New varieties: drought/heat resistant, New farm management practices, Change in land use, Watershed management and Agri-insurance. He ended that climate change is an inevitability and how will humans cope with this is a deep rooted question. Uday Singh Gautam spoke on Zero Waste and how it is the best solution is to stop pollution. He highlighted the different types of wastes generated by humans and how to mitigate them. He emphasized on the 3 R's – Reduce, Reuse, Recycle. He quoted Gandhi – 'you must be the change you wish to see in the world.'