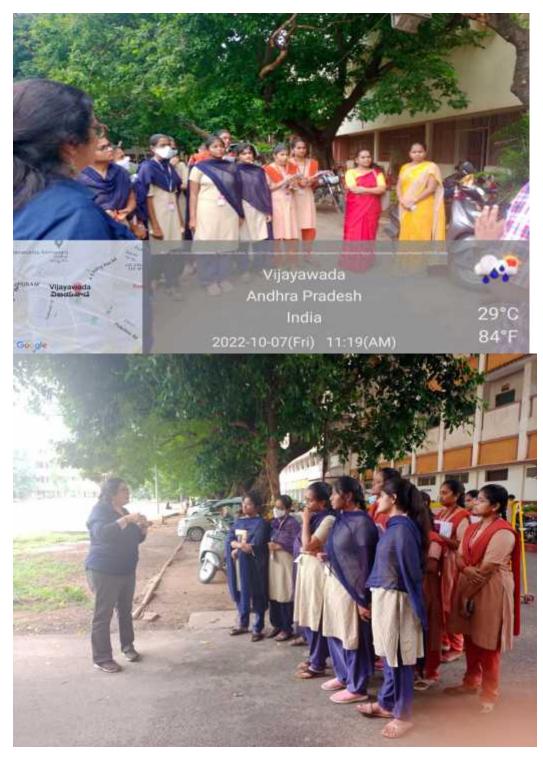

Smt. Farida Tampal - State Director - WWF-India Explaining uses of Azadirecta indica to the students

Dr.Sreenivas reddy explaining about uses of Neolamarckia cadamba to the students