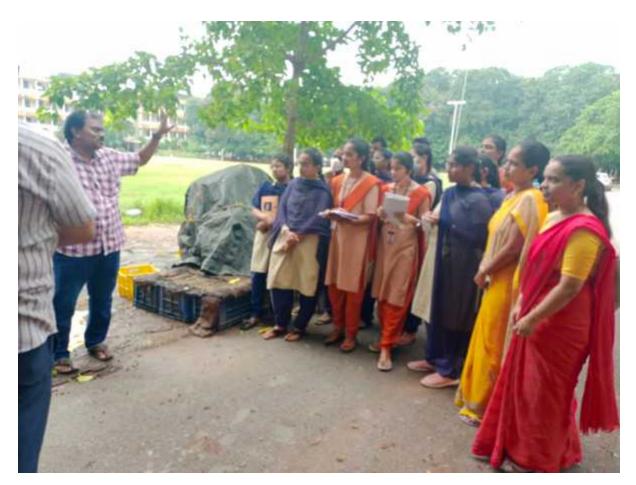

## WORKSHOP

Topic: Vijayawada Citizens For Biodiversity

Date : 7-9-2022

Resource Persons: Smt. Farida Tampal - State Director - WWF-India

Description of the Program:

The Resource Persons explained that the Plants are the wealth of Biodiversity like provide shelter for different organisms ,and their economic values of wood yielding plants ,Medicinal values,and organisms like Parrots ,different Dragon fruit flies etc....

Smt. Farida Tampal - State Director - WWF-India Explaining uses of Azadirecta indica to the students

Dr.Sreenivas reddy explaining about uses of Neolamarckia cadamba to the students