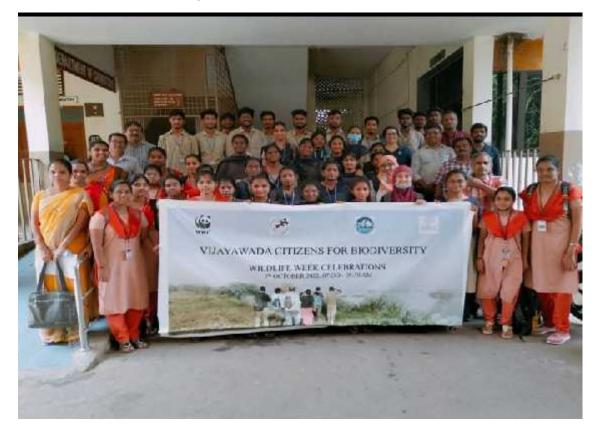

## WORKSHOP

Topic: Vijayawada Citizens For Biodiversity

Date : 7-9-2022

Resource Persons: Smt. Farida Tampal - State Director - WWF-India

Description of the Program:

The Resource Persons explained that the Plants are the wealth of Biodiversity like provide shelter for different organisms ,and their economic values of wood yielding plants ,Medicinal values,and organisms like Parrots ,different Dragon fruit flies etc....