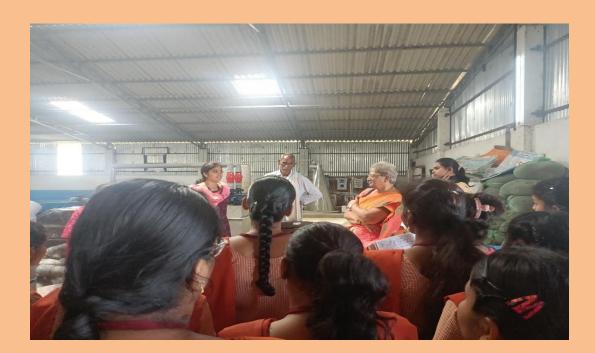

#### **Interaction with the farmer**

# FIELD VISIT TO RAS CULTURE UNIT & GROWEL FEED COMPAN

Date: 07-03-2024Class: Students of I Aqua Hons, II AZC, & III AZC (45)Place of Visit:Nandiwada & Singaripalem<br/>Krishna Dist.

Brief Report: RAS CULTURE UNIT- In the Field Visit students observed culture of Clarius batrachus. Gained the economic and cultural information about the RAS culture from the Farmer. Village fisheries Assistant & other Government authorities took an active part in explaining about RAS culture and subsidies provided from the government in Aquaculture sector.