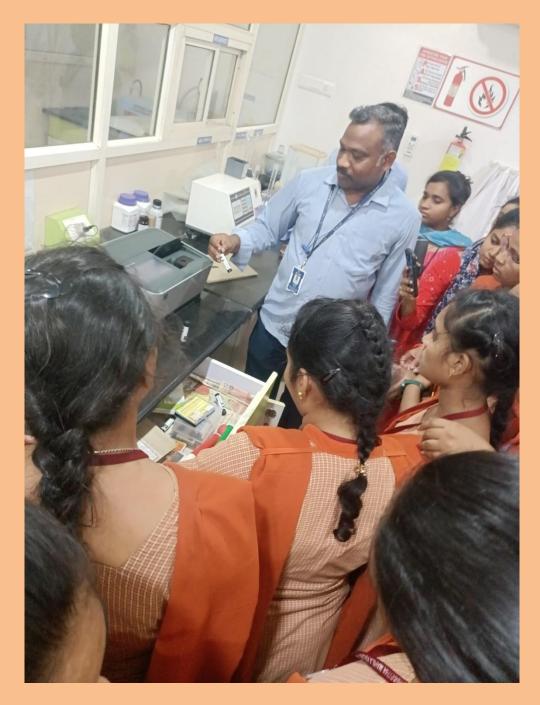

## MICROBIOLOGY LAB

> **GROWEL FEED COMPANY-** In the Field Visit students grabbed Knowledge in feed varieties used in growth of shrimp & Fish. Students visited microbiology lab, feed industry warehouses, they came to know about the Do's & Don'ts's in labs, & observed the QC, QA, GLP, GMP, & HAACCP measures in a feed industry