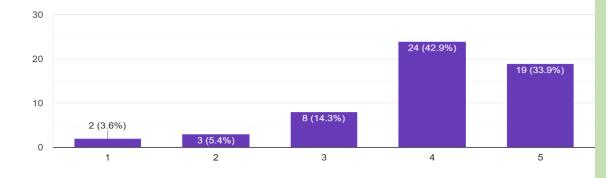

#### **OUTCOME OF THE WORKSHOP:**

The workshop successfully inspired and educated students about the potential of entrepreneurship as a career path. Participants gained valuable insights into entrepreneurial opportunities and resources while acquiring the motivation to transform their innovative ideas into reality.

#### **CONCLUSION:**

The workshop concluded with an interactive Q&A session, where students had the opportunity to discuss their queries and ideas with the resource person. The overwhelming response and active participation from students highlighted the event's success in sparking entrepreneurial aspirations. The Mathematics Department of SDMSMK College expresses its gratitude to the resource person, organizers, and students for making the workshop a grand success. The event stands as a testimony to the power of youth and their ability to shape a better future through entrepreneurship.