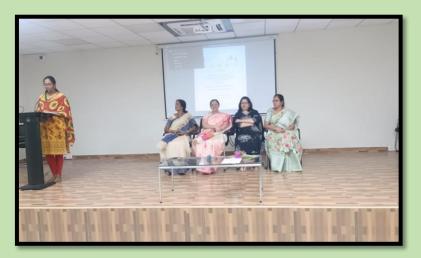

#### **KEYNOTE ADDRESS:**

The workshop featured Ms.Fouzia Tarannum as the esteemed resource person, who brought a wealth of knowledge and practical experience in the field of entrepreneurship. In the keynote address, Ms.Fouzia Tarannum highlighted the transformative role of youth in driving innovation and fostering economic growth. Emphasis was placed on the importance of self-belief, creativity, and persistence as key traits for aspiring entrepreneurs.

# SESSION HIGHLIGHTS:

#### **\*** ROLE OF YOUTH IN ENTREPRENEURSHIP:

The session began by outlining the significant contributions young minds can make to the entrepreneurial landscape. Success stories of renowned young entrepreneurs were shared to motivate the students, showcasing how age is no barrier to achieving great milestones in business and innovation.