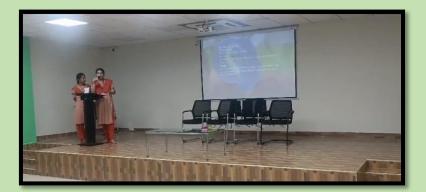

person introduced various online and offline platforms available for learning entrepreneurial skills. These included government initiatives, e-learning courses, incubation centers, Internships and start-up accelerators. Students were encouraged to leverage these resources to acquire knowledge on business planning, funding strategies, and market research.



# **& GUIDANCE FOR START-UP INITIATION:**

The final session provided a step-by-step guide on starting a business, from ideation to execution. Topics like preparing a business plan, identifying market gaps, securing funding, and sustaining growth were discussed in detail. Practical examples and tips were shared to help students overcome initial challenges in their entrepreneurial journey.



#### **PRESENTATION OF IDEAS BY STUDENTS:**



## **INTERACTION WITH STUDENTS:**



### **FELICITATION TO RESOURCE PERSON:**



#### **OUTCOME OF THE WORKSHOP:**

The workshop successfully inspired and educated students about the potential of entrepreneurship as a career path. Participants gained valuable insights into entrepreneurial opportunities and resources while acquiring the motivation to transform their innovative ideas into reality.

#### **CONCLUSION:**

The workshop concluded with an interactive Q&A session, where students had the opportunity to discuss their queries and ideas with the resource person. The overwhelming response and active participation from students highlighted the event's success in sparking entrepreneurial aspirations. The Mathematics Department of SDMSMK College expresses its gratitude to the resource p