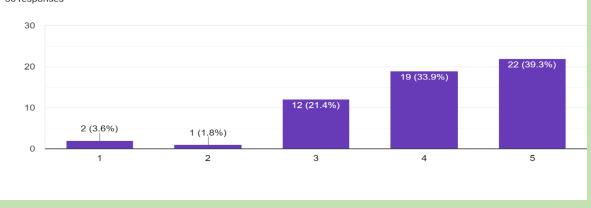

#### **OUTCOME OF THE WORKSHOP:**

The workshop successfully inspired and educated students about the potential of entrepreneurship as a career path. Participants gained valuable insights into entrepreneurial opportunities and resources while acquiring the motivation to transform their innovative ideas into reality.

#### **CONCLUSION:**

The workshop concluded with an interactive Q&A session, where students had the opportunity to discuss their queries and ideas with the resource person. The overwhelming response and active participation from students highlighted the event's success in sparking entrepreneurial aspirations. The Mathematics Department of SDMSMK College expresses its gratitude to the resource person, organizers, and students for making the workshop a grand success. The event stands as a testimony to the power of youth and their ability to shape a better future through entrepreneurship.