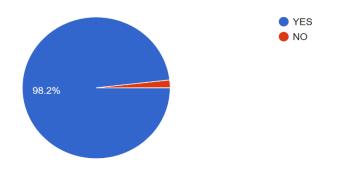

#### **OUTCOME OF THE WORKSHOP:**

The workshop successfully inspired and educated students about the potential of entrepreneurship as a career path. Participants gained valuable insights into entrepreneurial opportunities and resources while acquiring the motivation to transform their innovative ideas into reality.

#### **CONCLUSION:**

The workshop concluded with an interactive Q&A session, where students had the opportunity to discuss their queries and ideas with the resource person. The overwhelming response and active participation from students highlighted the event's success in sparking entrepreneurial aspirations. The Mathematics Department of SDMSMK College expresses its gratitude to the resource person, organizers, and students for making the workshop a grand success. The event stands as a testimony to the power of youth and their ability to shape a better future through entrepreneurship.