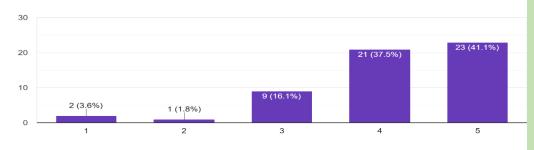

#### **OUTCOME OF THE WORKSHOP:**

The workshop successfully inspired and educated students about the potential of entrepreneurship as a career path. Participants gained valuable insights into entrepreneurial opportunities and resources while acquiring the motivation to transform their innovative ideas into reality.

#### **CONCLUSION:**

The workshop concluded with an interactive Q&A session, where students had the opportunity to discuss their queries and ideas with the resource person. The overwhelming response and active participation from students highlighted the event's success in sparking entrepreneurial aspirations. The Mathematics Department of SDMSMK College expresses its gratitude to the resource person, organizers, and students for making the workshop a grand success. The event stands as a testimony to the power of youth and their ability to shape a better future through entrepreneurship.