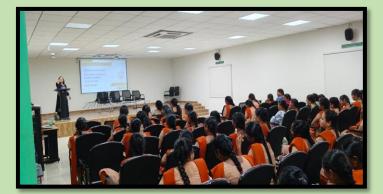

#### **DESCRIPTION OF THE WORKSHOP:**

 On the occasion of National Youth Day, the Mathematics Department of SDMSMK College organized an inspiring workshop titled "Dare to Dream: Unlock Your Entrepreneurial Potential".

#### **KEYNOTE ADDRESS:**

The workshop featured Ms.Fouzia Tarannum as the esteemed resource person, who brought a wealth of knowledge and practical experience in the field of entrepreneurship. In the keynote address, Ms.Fouzia Tarannum highlighted the transformative role of youth in driving innovation and fostering economic growth. Emphasis was placed on the importance of self-belief, creativity, and persistence as key traits for aspiring entrepreneurs.