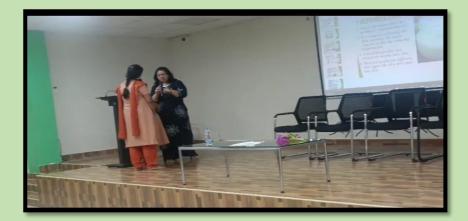

offline platforms available for learning entrepreneurial skills. These included government initiatives, e-learning courses, incubation centers, Internships and start-up accelerators. Students were encouraged to leverage these resources to acquire knowledge on business planning, funding strategies, and market research.



# **& GUIDANCE FOR START-UP INITIATION:**

The final session provided a step-by-step guide on starting a business, from ideation to execution. Topics like preparing a business plan, identifying market gaps, securing funding, and sustaining growth were discussed in detail. Practical examples and tips were shared to help students overcome initial challenges in their entrepreneurial journey.



#### **PRESENTATION OF IDEAS BY STUDENTS:**



## **INTERACTION WITH STUDENTS:**



### **FELICITATION TO RESOURCE PERSON:**



#### **OUTCOME OF THE WORKSHOP:**

The workshop successfully inspired and educated students about the potential of entrepreneurship as a career path. Participants gained valuable insights into entrepreneurial opportunities and resources while acquiring the motivation to transform their innovative ideas into reality.

#### **CONCLUSION:**

The workshop concluded with an interactive Q&A session, where students had the opportunity to discuss their queries and ideas with the resource person. The overwhelming response and active participation from students highlighted the event's success in sparking entrepreneurial aspirations. The Mathematics Department of SDMSMK College expresses its gratitude to the resource person, organizers, and students for m