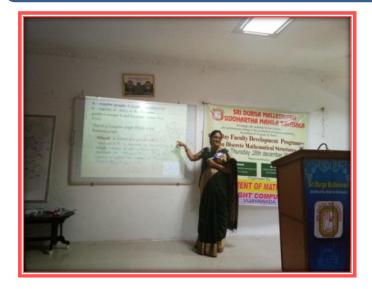

## FACULTY DEVELOPMENT PROGRAMME

A Faculty Development Programme on "Discrete Mathematical Structures" was organised by Department of Mathematics on 28-12-2017

**Resource Persons:** 

- Prof. B. Maheswari, (Retd.) Dept. of Applied Mathematics, Sri Padmavathi Mahila University. Tirupathi.
- Dr. V. Anantha Lakshmi, Assoc. Professor,
  P.R. Govt. Degree College, Kakinada.

The Resource Person Prof. B. Maheswari explained the topic Discrete Mathematics by focussing mainly on Recurrence relations and functions and Boolean Algebra and Boolean Functions.

Dr. Anantha Lakshmi explained the advances in Graph theory and their real world applications. Lecturers from various colleges were benefitted through this programme.

Lecture by Prof. B. Maheswari



## Lecture by Dr. Anantha Lakshmi



## Participants at the FDP