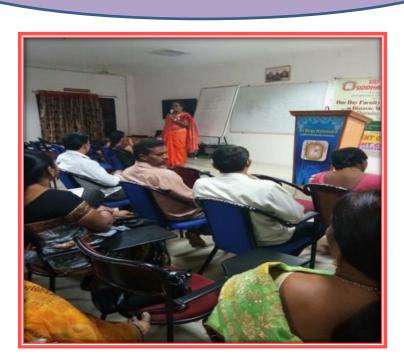

## FACULTY DEVELOPMENT PROGRAMME

A Faculty Development Programme on "Discrete Mathematical Structures" was organised by Department of Mathematics on 28-12-2017

**Resource Persons:** 

- Prof. B. Maheswari, (Retd.) Dept. of Applied Mathematics, Sri Padmavathi Mahila University. Tirupathi.
- Dr. V. Anantha Lakshmi, Assoc. Professor,
  P.R. Govt. Degree College, Kakinada.

The Resource Person Prof. B. Maheswari explained the topic Discrete Mathematics by focussing mainly on Recurrence relations and functions and Boolean Algebra and Boolean Functions.

Dr. Anantha Lakshmi explained the advances in Graph theory and their real world applications. Lecturers from various colleges were benefitted through this programme.

Lecture by Prof. B. Maheswari



## Lecture by Dr. Anantha Lakshmi



## Participants at the FDP