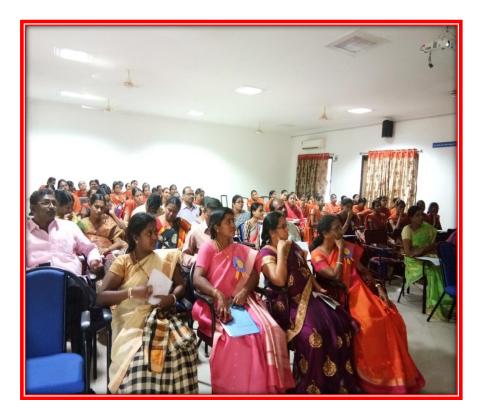

PROGRAMME

A Faculty Development Programme on "Discrete Mathematical Structures" was organised by Department of Mathematics on 28-12-2017

**Resource Persons:** 

- Prof. B. Maheswari, (Retd.) Dept. of Applied Mathematics, Sri Padmavathi Mahila University. Tirupathi.
- Dr. V. Anantha Lakshmi, Assoc. Professor,
  P.R. Govt. Degree College, Kakinada.

The Resource Person Prof. B. Maheswari explained the topic Discrete Mathematics by focussing mainly on Recurrence relations and functions and Boolean Algebra and Boolean Functions.

Dr. Anantha Lakshmi explained the advances in Graph theory and their real world applications. Lecturers from various colleges were benefitted through this programme.

Lecture by Prof. B. Maheswari



## Lecture by Dr. Anantha Lakshmi



## Participants at the FDP