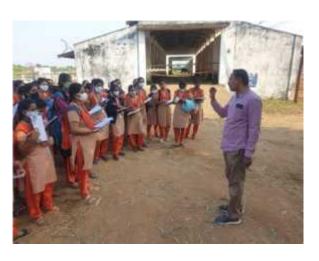

Nidamanuru, Krishna Dist.

**Brief Report**: Students identified different famous breeds of cattle like Ongole, Punganur, Jersey, Gir, Red Sindhi, Hallikar etc, and buffaloes like Jaffrabadi, Niliravi, Murrah etc. They also interacted and gained knowledge of housing management, feeding schedules and disease management of cattle and buffaloes.

## **At Livestock Farm Complex**

**At Model Dairy** 