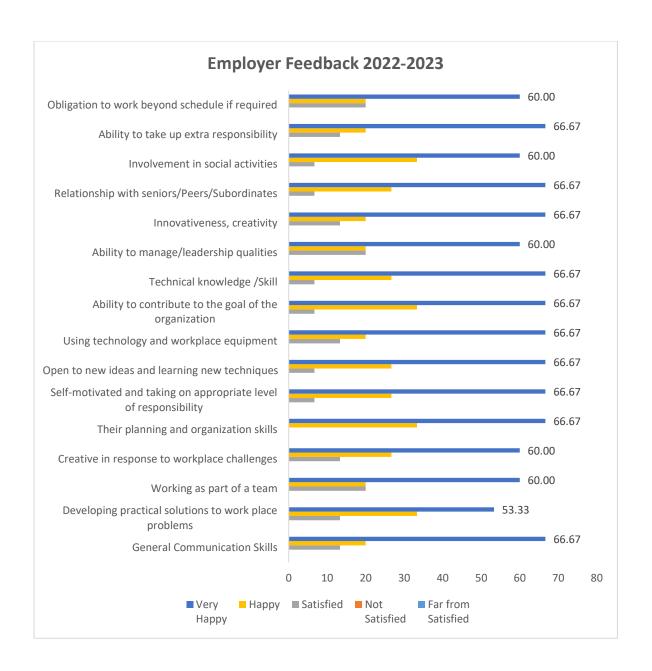

| No.of | ACADEMIC YEAR 2022-2023                                          | Far               | Not       |           |       | Very  |
|-------|------------------------------------------------------------------|-------------------|-----------|-----------|-------|-------|
|       |                                                                  | from<br>Satisfied | Satisfied | Satisfied | Нарру | Нарру |
| 1     | General Communication Skills                                     | 0                 | 0         | 13.33     | 20.00 | 66.67 |
| 2     | Developing practical solutions to work place problems            | 0                 | 0         | 13.33     | 33.33 | 53.33 |
| 3     | Working as part of a team                                        | 0                 | 0         | 20.00     | 20.00 | 60.00 |
| 4     | Creative in response to workplace challenges                     | 0                 | 0         | 13.33     | 26.67 | 60.00 |
| 5     | Their planning and organization skills                           | 0                 | 0         | 0.00      | 33.33 | 66.67 |
| 6     | Self-motivated and taking on appropriate level of responsibility | 0                 | 0         | 6.67      | 26.67 | 66.67 |
| 7     | Open to new ideas and learning new techniques                    | 0                 | 0         | 6.67      | 26.67 | 66.67 |
| 8     | Using technology and workplace equipment                         | 0                 | 0         | 13.33     | 20.00 | 66.67 |
| 9     | Ability to contribute to the goal of the organization            | 0                 | 0         | 6.67      | 33.33 | 66.67 |
| 10    | Technical knowledge /Skill                                       | 0                 | 0         | 6.67      | 26.67 | 66.67 |
| 11    | Ability to manage/leadership qualities                           | 0                 | 0         | 20.00     | 20.00 | 60.00 |
| 12    | Innovativeness, creativity                                       | 0                 | 0         | 13.33     | 20.00 | 66.67 |
| 13    | Relationship with seniors/Peers/Subordinates                     | 0                 | 0         | 6.67      | 26.67 | 66.67 |
| 14    | Involvement in social activities                                 | 0                 | 0         | 6.67      | 33.33 | 60.00 |
| 15    | Ability to take up extra responsibility                          | 0                 | 0         | 13.33     | 20.00 | 66.67 |
| 16    | Obligation to work beyond schedule if required                   | 0                 | 0         | 20.00     | 20.00 | 60.00 |