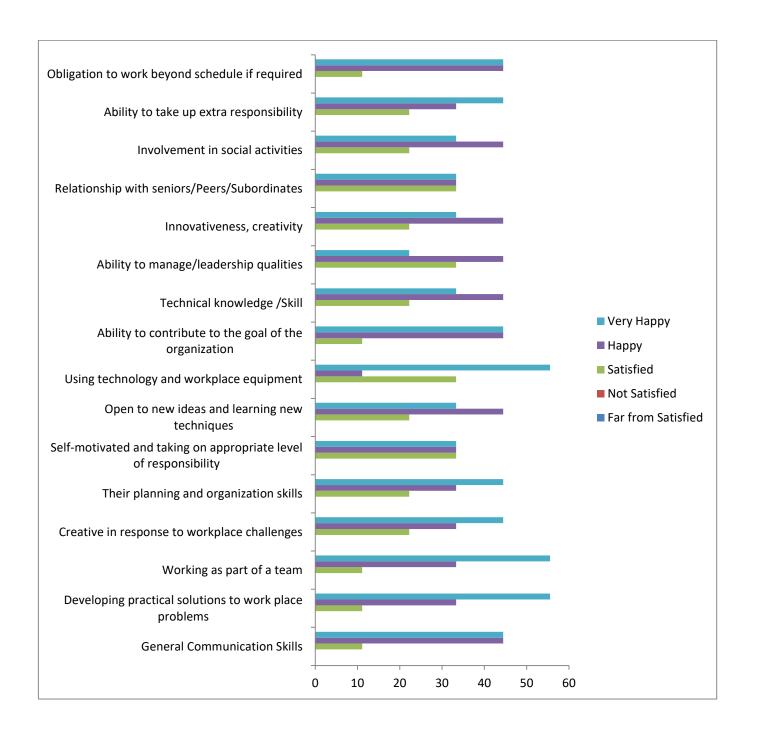

## \*MRR -MEAN RESPONSE RATE

| ACADEMIC YEAR 2021-2022                                          | Far from  | Not       |           |       | Very  |
|------------------------------------------------------------------|-----------|-----------|-----------|-------|-------|
|                                                                  | Satisfied | Satisfied | Satisfied | Нарру | Нарру |
| General Communication Skills                                     | 0         | 0         | 11.11     | 44.44 | 44.44 |
| Developing practical solutions to work place problems            | 0         | 0         | 11.11     | 33.33 | 55.55 |
| Working as part of a team                                        | 0         | 0         | 11.11     | 33.33 | 55.55 |
| Creative in response to workplace challenges                     | 0         | 0         | 22.22     | 33.33 | 44.44 |
| Their planning and organization skills                           | 0         | 0         | 22.22     | 33.33 | 44.44 |
| Self-motivated and taking on appropriate level of responsibility | 0         | 0         | 33.33     | 33.33 | 33.33 |
| Open to new ideas and learning new techniques                    | 0         | 0         | 22.22     | 44.44 | 33.33 |
| Using technology and workplace equipment                         | 0         | 0         | 33.33     | 11.11 | 55.55 |
| Ability to contribute to the goal of the organization            | 0         | 0         | 11.11     | 44.44 | 44.44 |
| Technical knowledge /Skill                                       | 0         | 0         | 22.22     | 44.44 | 33.33 |
| Ability to manage/leadership qualities                           | 0         | 0         | 33.33     | 44.44 | 22.22 |
| Innovativeness, creativity                                       | 0         | 0         | 22.22     | 44.44 | 33.33 |
| Relationship with seniors/Peers/Subordinates                     | 0         | 0         | 33.33     | 33.33 | 33.33 |
| Involvement in social activities                                 | 0         | 0         | 22.22     | 44.44 | 33.33 |
| Ability to take up extra responsibility                          | 0         | 0         | 22.22     | 33.33 | 44.44 |
| Obligation to work beyond schedule if required                   | 0         | 0         | 11.11     | 44.44 | 44.44 |