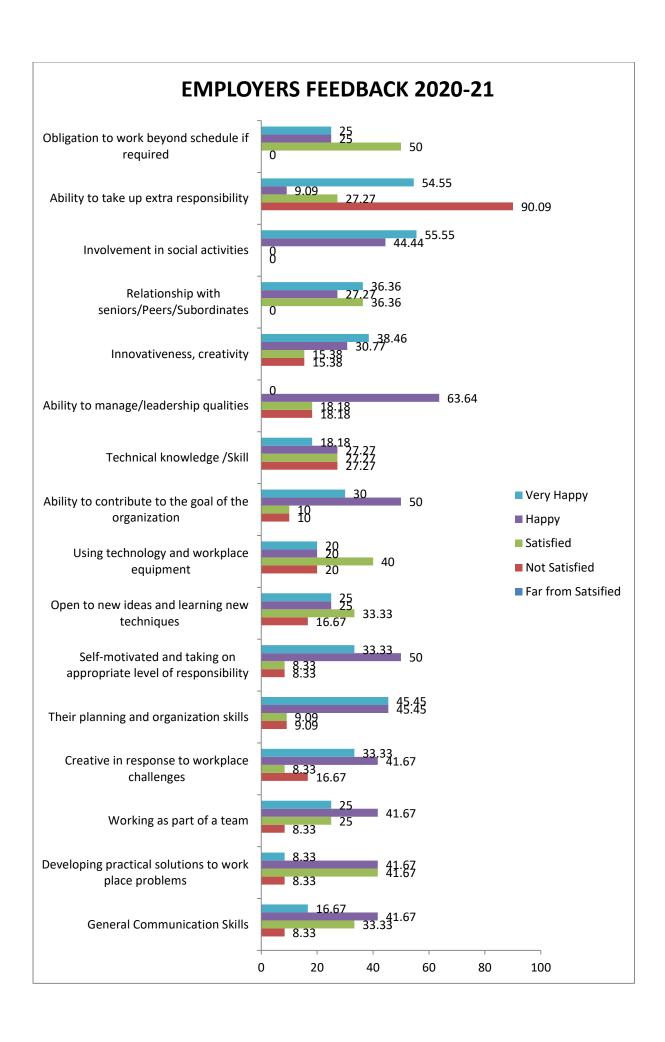

## ACADEMIC YEAR 2020-21

| F  | How satisfied are you with the students work   | Opinion            | 2020-21 |        |  |
|----|------------------------------------------------|--------------------|---------|--------|--|
|    | performance in each of these areas:            |                    | N       | %      |  |
| 1. | General Communication Skills                   | Far from Satisfied | 0       | 0.00%  |  |
|    |                                                | Not Satisfied      | 0       | 0.00%  |  |
|    |                                                | Satisfied          | 1       | 11.11% |  |
|    |                                                | Нарру              | 2       | 22.22% |  |
|    |                                                | Very Happy         | 6       | 66.66% |  |
|    |                                                | Total              | 9       | 99.99% |  |
|    |                                                | MRR                |         | 4.55   |  |
| 2. | Developing practical solutions to work place   | Far from Satisfied | 0       | 0.00%  |  |
|    | problems                                       | Not Satisfied      | 0       | 0.00%  |  |
|    |                                                | Satisfied          | 0       | 0.00%  |  |
|    |                                                | Нарру              | 3       | 33.33% |  |
|    |                                                | Very Happy         | 6       | 66.66% |  |
|    |                                                | Total              | 9       | 99.99% |  |
|    |                                                | MRR                |         | 4.66   |  |
| 3. | Working as part of a team                      | Far from Satisfied | 0       | 0.00%  |  |
|    |                                                | Not Satisfied      | 0       | 0.00%  |  |
|    |                                                | Satisfied          | 0       | 0.00%  |  |
|    |                                                | Нарру              | 4       | 44.44% |  |
|    |                                                | Very Happy         | 5       | 55.55% |  |
|    |                                                | Total              | 9       | 99.99% |  |
|    |                                                | MRR                |         | 4.55   |  |
| 4. | Creative in response to workplace challenges   | Far from Satisfied | 0       | 0.00%  |  |
|    |                                                | Not Satisfied      | 0       | 0.00%  |  |
|    |                                                | Satisfied          | 0       | 0.00%  |  |
|    |                                                | Нарру              | 4       | 44.44% |  |
|    |                                                | Very Happy         | 5       | 55.55% |  |
|    |                                                | Total              | 9       | 99.99% |  |
|    |                                                | MRR                |         | 4.55   |  |
| 5. | Their planning and organization skills         | Far from Satisfied | 0       | 0. 00% |  |
|    |                                                | Not Satisfied      | 0       | 0.00%  |  |
|    |                                                | Satisfied          | 1       | 11.11% |  |
|    |                                                | Нарру              | 3       | 33.33% |  |
|    |                                                | Very Happy         | 5       | 55.55% |  |
|    |                                                | Total              | 9       | 99.99% |  |
|    |                                                | MRR                |         | 4.44   |  |
| 6. | Self-motivated and taking on appropriate level | Far from Satisfied | 0       | 0.00%  |  |
|    | of responsibility                              | Not Satisfied      | 0       | 0.00%  |  |
|    |                                                | Satisfied          | 3       | 33.33% |  |
|    |                                                | Нарру              | 3       | 33.33% |  |
|    |                                                | Very Happy         | 3       | 33.33% |  |
|    |                                                | Total              | 9       | 99.99% |  |
|    |                                                | MRR                |         | 4.00   |  |

| 7.  | Open to new ideas and learning new            | Far from Satisfied | 0         | 0.00%            |  |
|-----|-----------------------------------------------|--------------------|-----------|------------------|--|
| /.  | techniques                                    | Not Satisfied      | 0         | 0.00%            |  |
|     | techniques                                    | Satisfied          | 1         | 11.11%           |  |
|     |                                               |                    | 5         | 55.55%           |  |
|     |                                               | Happy              | 3         |                  |  |
|     |                                               | Very Happy         |           | 33.33%           |  |
|     |                                               | Total              | 9         | 99.99%           |  |
| _   | Heirockook and a sund worden and a sunion and | MRR                |           | 4.22             |  |
| 8.  | Using technology and workplace equipment      | Far from Satisfied | 0         | 0.00%            |  |
|     |                                               | Not Satisfied      | 0         | 0.00%            |  |
|     |                                               | Satisfied          | 1         | 11.11%           |  |
|     |                                               | Нарру              | 1         | 11.11%<br>77.77% |  |
|     |                                               | Very Happy         | , , , , , |                  |  |
|     |                                               | Total              | 9         | 99.99%           |  |
|     |                                               | MRR                |           | 4.67             |  |
| 9.  | Ability to contribute to the goal of the      | Far from Satisfied | 0         | 0.00%            |  |
|     | organization                                  | Not Satisfied      | 0         | 0.00%            |  |
|     |                                               | Satisfied          | 1         | 11.11%           |  |
|     |                                               | Нарру              | 3         | 33.33%           |  |
|     |                                               | Very Happy         | 5         | 55.55%           |  |
|     |                                               | Total              | 9         | 99.99%           |  |
|     |                                               | MRR                |           | 3.89             |  |
| 10. | Technical knowledge /Skill                    | Far from Satisfied | 0         | 0.00%            |  |
|     |                                               | Not Satisfied      | 0         | 0.00%            |  |
|     |                                               | Satisfied          | 0         | 0.00%            |  |
|     |                                               | Нарру              | 5         | 55.55%           |  |
|     |                                               | Very Happy         | 4         | 44.44%           |  |
|     |                                               | Total              | 9         | 99.99%           |  |
|     |                                               | MRR                |           | 4.44             |  |
| 11  | Ability to manage/leadership qualities        | Far from Satisfied | 0         | 0.00%            |  |
|     |                                               | Not Satisfied      | 0         | 0.00%            |  |
|     |                                               | Satisfied          | 2         | 22.22%           |  |
|     |                                               | Нарру              | 4         | 44.44%           |  |
|     |                                               | Very Happy         | 3         | 33.33%           |  |
|     |                                               | Total              | 9         | 99.99%           |  |
|     |                                               | MRR                |           | 4.11             |  |
| 12. | Innovativeness, creativity                    | Far from Satisfied | 0         | 0.00%            |  |
|     | •                                             | Not Satisfied      | 0         | 0.00%            |  |
|     |                                               | Satisfied          | 1         | 11.11%           |  |
|     |                                               | Нарру              | 4         | 44.44%           |  |
|     |                                               | Very Happy         | 4         | 44.44%           |  |
|     |                                               | Total              | 9         | 99.99%           |  |
|     |                                               | MRR                |           | 4.33             |  |
| 13. | Relationship with seniors/Peers/Subordinates  | Far from Satisfied | 0         | 0.00%            |  |
|     |                                               | Not Satisfied      | 0         | 0.00%            |  |
|     |                                               | Satisfied          | 2         | 22.22%           |  |
|     |                                               | Нарру              | 4         | 44.44%           |  |
|     |                                               | Very Happy         | 3         | 33.33%           |  |
|     |                                               | Total              | 9         | 99.99%           |  |
|     |                                               | MRR                | 4.11      |                  |  |
|     |                                               | IVIIVIV            |           | 7.11             |  |
|     |                                               | 1                  |           |                  |  |

| 14. | Involvement in social activities        | Far from Satisfied | 0    | 0.00%  |
|-----|-----------------------------------------|--------------------|------|--------|
|     | Not Satisfied                           |                    | 0    | 0.00%  |
|     |                                         | Satisfied          | 3    | 33.33% |
|     |                                         | Нарру              | 3    | 33.33% |
|     |                                         | Very Happy         | 3    | 33.33% |
|     |                                         | Total              | 9    | 99.99% |
|     |                                         | MRR                | 4    | .00    |
| 15. | Ability to take up extra responsibility | Far from Satisfied | 0    | 0.00%  |
|     |                                         | Not Satisfied      | 0    | 0.00%  |
|     |                                         | Satisfied          | 2    | 22.22% |
|     |                                         | Нарру              | 3    | 33.33% |
|     |                                         | Very Happy         | 4    | 44.44% |
|     |                                         | Total              | 9    | 99.99% |
|     |                                         | MRR                | 4.22 |        |
| 16. | Obligation to work beyond schedule if   | Far from Satisfied | 0    | 0.00%  |
|     | required                                | Not Satisfied      | 0    | 0.00%  |
|     |                                         | Satisfied          | 1    | 11.11% |
|     |                                         | Нарру              | 3    | 33.33% |
|     |                                         | Very Happy         | 5    | 55.55% |
|     |                                         | Total              | 9    | 99.99% |
|     |                                         | MRR                | 4    | .44    |
|     | ·                                       | OVER ALL MRR       | 4    | .32    |