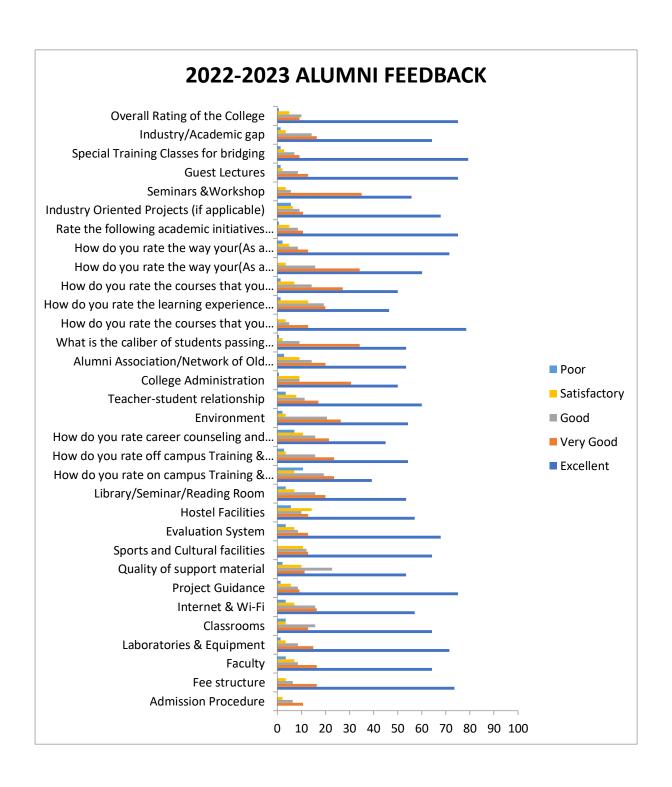

## ALUMNI FEEDBACK ON CURRICULUM 2022-2023

|    | ALUM                                                                                       |     | ellent         | CK ON CURRICULU Very Good Good |                |    | Satisfactory  |    | Рост          |             | MRR   |       |
|----|--------------------------------------------------------------------------------------------|-----|----------------|--------------------------------|----------------|----|---------------|----|---------------|-------------|-------|-------|
|    |                                                                                            | N   |                | N                              | 1              | N  |               | N  |               | Poor<br>N % |       | IVIKK |
| 1  | Admission Procedure                                                                        | 113 | <b>%</b> 80.71 | 15                             | <b>%</b> 10.71 | 9  | <b>%</b> 6.43 | 3  | <b>%</b> 2.14 | 0           | 0.00  | 4.70  |
| 1  | Fee structure                                                                              | 103 | 73.57          | 23                             | 16.43          | 9  | 6.43          | 5  | 3.57          | 0           | 0.00  | 4.60  |
| 2  |                                                                                            |     |                |                                |                |    |               |    |               |             |       |       |
| 3  | Faculty                                                                                    | 90  | 64.29          | 23                             | 16.43          | 12 | 8.57          | 10 | 7.14          | 5           | 3.57  | 4.31  |
| 4  | Laboratories & Equipment                                                                   | 100 | 71.43          | 21                             | 15.00          | 12 | 8.57          | 5  | 3.57          | 2           | 1.43  | 4.51  |
| 5  | Classrooms                                                                                 | 90  | 64.29          | 18                             | 12.86          | 22 | 15.71         | 5  | 3.57          | 5           | 3.57  | 4.31  |
| 6  | Internet & Wi-Fi                                                                           | 80  | 57.14          | 23                             | 16.43          | 22 | 15.71         | 10 | 7.14          | 5           | 3.57  | 4.16  |
| 7  | <b>Project Guidance</b>                                                                    | 105 | 75.00          | 13                             | 9.29           | 12 | 8.57          | 8  | 5.71          | 2           | 1.43  | 4.51  |
| 8  | Quality of support material                                                                | 75  | 53.57          | 16                             | 11.43          | 32 | 22.86         | 14 | 10.00         | 3           | 2.14  | 4.04  |
| 9  | Sports and Cultural facilities                                                             | 90  | 64.29          | 18                             | 12.86          | 17 | 12.14         | 15 | 10.71         | 0           | 0.00  | 4.31  |
| 10 | <b>Evaluation System</b>                                                                   | 95  | 67.86          | 18                             | 12.86          | 12 | 8.57          | 10 | 7.14          | 5           | 3.57  | 4.34  |
| 11 | <b>Hostel Facilities</b>                                                                   | 80  | 57.14          | 18                             | 12.86          | 14 | 10.00         | 20 | 14.29         | 8           | 5.71  | 4.01  |
| 12 | Library/Seminar/Readin<br>g Room                                                           | 75  | 53.57          | 28                             | 20.00          | 22 | 15.71         | 10 | 7.14          | 5           | 3.57  | 4.13  |
| 13 | How do you rate on campus Training & Placement opportunities provided to you?              | 55  | 39.29          | 33                             | 23.57          | 27 | 19.29         | 10 | 7.14          | 15          | 10.71 | 3.74  |
| 14 | How do you rate off campus Training & Placement opportunities provided to you?             | 76  | 54.29          | 33                             | 23.57          | 22 | 15.71         | 5  | 3.57          | 4           | 2.86  | 4.23  |
| 15 | How do you rate career counseling and guidance for higher studies from T&P Cell?           | 63  | 45.00          | 30                             | 21.43          | 22 | 15.71         | 15 | 10.71         | 10          | 7.14  | 3.86  |
| 16 | Environment                                                                                | 76  | 54.29          | 37                             | 26.43          | 29 | 20.71         | 5  | 3.57          | 3           | 2.14  | 4.49  |
| 17 | Teacher-student relationship                                                               | 84  | 60.00          | 24                             | 17.14          | 16 | 11.43         | 11 | 7.86          | 5           | 3.57  | 4.22  |
| 18 | College Administration                                                                     | 70  | 50.00          | 43                             | 30.71          | 13 | 9.29          | 13 | 9.29          | 1           | 0.71  | 4.20  |
| 19 | Alumni<br>Association/Network of<br>Old Friends                                            | 75  | 53.57          | 28                             | 20.00          | 20 | 14.29         | 13 | 9.29          | 4           | 2.86  | 4.12  |
| 20 | What is the caliber of students passing out of this college                                | 75  | 53.57          | 48                             | 34.29          | 13 | 9.29          | 3  | 2.14          | 1           | 0.71  | 4.38  |
| 21 | How do you rate the courses that you have learnt suiting the requirements of the Industry? | 110 | 78.57          | 18                             | 12.86          | 7  | 5.00          | 5  | 3.57          | 0           | 0.00  | 4.66  |

| 22                 | How do you rate the learning experience in terms of their relevance to the real life application?          | 65  | 46.43 | 28 | 20.00 | 27 | 19.29 | 18 | 12.86 | 2    | 1.43 | 3.97 |
|--------------------|------------------------------------------------------------------------------------------------------------|-----|-------|----|-------|----|-------|----|-------|------|------|------|
| 23                 | How do you rate the courses that you have learnt in relation to your current job.                          | 70  | 50.00 | 38 | 27.14 | 20 | 14.29 | 10 | 7.14  | 2    | 1.43 | 4.17 |
| 24                 | How do you rate the way<br>your(As a student)<br>grievances were handled<br>at the Department/college<br>? | 85  | 60.71 | 48 | 34.29 | 22 | 15.71 | 5  | 3.57  | 0    | 0.00 | 4.95 |
| 25                 | How do you rate the way<br>your(As a Alumni)<br>grievances were handled<br>at the Department/college<br>?  | 100 | 71.43 | 18 | 12.86 | 12 | 8.57  | 7  | 5.00  | 3    | 2.14 | 4.46 |
| 26                 | Rate the following<br>academic initiatives taken<br>by the Department /<br>College                         | 105 | 75.00 | 15 | 10.71 | 12 | 8.57  | 7  | 5.00  | 1    | 0.71 | 4.54 |
| 27                 | Industry Oriented<br>Projects (if applicable)                                                              | 95  | 67.86 | 15 | 10.71 | 13 | 9.29  | 9  | 6.43  | 8    | 5.71 | 4.29 |
| 28                 | Seminars & Workshop                                                                                        | 78  | 55.71 | 49 | 35.00 | 8  | 5.71  | 5  | 3.57  | 0    | 0.00 | 4.43 |
| 29                 | <b>Guest Lectures</b>                                                                                      | 105 | 75.00 | 18 | 12.86 | 12 | 8.57  | 3  | 2.14  | 2    | 1.43 | 4.58 |
| 30                 | Special Training Classes for bridging                                                                      | 111 | 79.29 | 13 | 9.29  | 10 | 7.14  | 4  | 2.86  | 2    | 1.43 | 4.62 |
| 31                 | Industry/Academic gap                                                                                      | 90  | 64.29 | 23 | 16.43 | 20 | 14.29 | 5  | 3.57  | 2    | 1.43 | 4.39 |
| 32                 | Overall Rating of the College                                                                              | 105 | 75.00 | 13 | 9.29  | 14 | 10.00 | 7  | 5.00  | 1    | 0.71 | 4.53 |
| MEAN RESPONSE RATE |                                                                                                            |     |       |    |       |    |       |    |       | 4.34 |      |      |

|                                                          |           | Very  |      |              |       |
|----------------------------------------------------------|-----------|-------|------|--------------|-------|
|                                                          | Excellent | Good  | Good | Satisfactory | Poor  |
| Admission Procedure                                      | 0         | 10.71 | 6.43 | 2.14         | 0     |
| Fee structure                                            | 73.57     | 16.43 | 6.43 | 3.57         | 0     |
| Faculty                                                  | 64.29     | 16.43 | 8.57 | 7.14         | 3.57  |
| Laboratories & Equipment                                 | 71.43     | 15    | 8.57 | 3.57         | 1.43  |
| Classrooms                                               | 64.29     | 12.86 | 15.7 | 3.57         | 3.57  |
| Internet & Wi-Fi                                         | 57.14     | 16.43 | 15.7 | 7.14         | 3.57  |
| Project Guidance                                         | 75        | 9.29  | 8.57 | 5.71         | 1.43  |
| Quality of support material                              | 53.57     | 11.43 | 22.9 | 10           | 2.14  |
| Sports and Cultural facilities                           | 64.29     | 12.86 | 12.1 | 10.71        | 0     |
| <b>Evaluation System</b>                                 | 67.86     | 12.86 | 8.57 | 7.14         | 3.57  |
| <b>Hostel Facilities</b>                                 | 57.14     | 12.86 | 10   | 14.29        | 5.71  |
| Library/Seminar/Reading Room                             | 53.57     | 20    | 15.7 | 7.14         | 3.57  |
| How do you rate on campus Training &                     |           |       |      |              |       |
| Placement opportunities provided to                      |           |       |      |              |       |
| you?                                                     | 39.29     | 23.57 | 19.3 | 7.14         | 10.71 |
| How do you rate off campus Training &                    |           |       |      |              |       |
| Placement opportunities provided to you?                 | 54.29     | 23.57 | 15.7 | 3.57         | 2.86  |
| How do you rate career counseling and                    | 34.23     | 23.37 | 15.7 | 3.37         | 2.80  |
| guidance for higher studies from T&P                     |           |       |      |              |       |
| Cell?                                                    | 45        | 21.43 | 15.7 | 10.71        | 7.14  |
| Environment                                              | 54.29     | 26.43 | 20.7 | 3.57         | 2.14  |
| Teacher-student relationship                             | 60        | 17.14 | 11.4 | 7.86         | 3.57  |
| College Administration                                   | 50        | 30.71 | 9.29 | 9.29         | 0.71  |
| Alumni Association/Network of Old                        |           |       |      |              |       |
| Friends                                                  | 53.57     | 20    | 14.3 | 9.29         | 2.86  |
| What is the caliber of students passing                  | F2 F7     | 24.20 | 0.20 | 2.44         | 0.74  |
| out of this college How do you rate the courses that you | 53.57     | 34.29 | 9.29 | 2.14         | 0.71  |
| have learnt suiting the requirements of                  |           |       |      |              |       |
| the Industry?                                            | 78.57     | 12.86 | 5    | 3.57         | 0     |
| How do you rate the learning experience                  |           |       |      |              |       |
| in terms of their relevance to the real life             |           |       |      |              |       |
| application?                                             | 46.43     | 20    | 19.3 | 12.86        | 1.43  |
| How do you rate the courses that you                     |           |       |      |              |       |
| have learnt in relation to your current                  | 50        | 27.44 | 112  | 7.4.4        | 1 12  |
| job.  How do you rate the way your(As a                  | 50        | 27.14 | 14.3 | 7.14         | 1.43  |
| student) grievances were handled at the                  |           |       |      |              |       |
| Department/college?                                      | 60.17     | 34.29 | 15.7 | 3.57         | 0     |
| How do you rate the way your(As a                        | 2         |       |      |              |       |
| Alumni) grievances were handled at the                   |           |       |      |              |       |
| Department/college ?                                     | 71.43     | 12.86 | 8.57 | 5            | 2.14  |
| Rate the following academic initiatives                  |           |       |      |              |       |
| taken by the Department / College                        | 75        | 10.71 | 8.57 | 5            | 0.71  |

| <b>Industry Oriented Projects (if</b> |       |       |      |      |      |
|---------------------------------------|-------|-------|------|------|------|
| applicable)                           | 67.86 | 10.71 | 9.29 | 6.43 | 5.71 |
| Seminars & Workshop                   | 55.71 | 35    | 5.71 | 3.57 | 0    |
| <b>Guest Lectures</b>                 | 75    | 12.86 | 8.57 | 2.14 | 1.43 |
| Special Training Classes for bridging | 79.29 | 9.29  | 7.14 | 2.86 | 1.43 |
| Industry/Academic gap                 | 64.29 | 16.43 | 14.3 | 3.57 | 1.43 |
| Overall Rating of the College         | 75    | 9.29  | 10   | 5    | 0.71 |