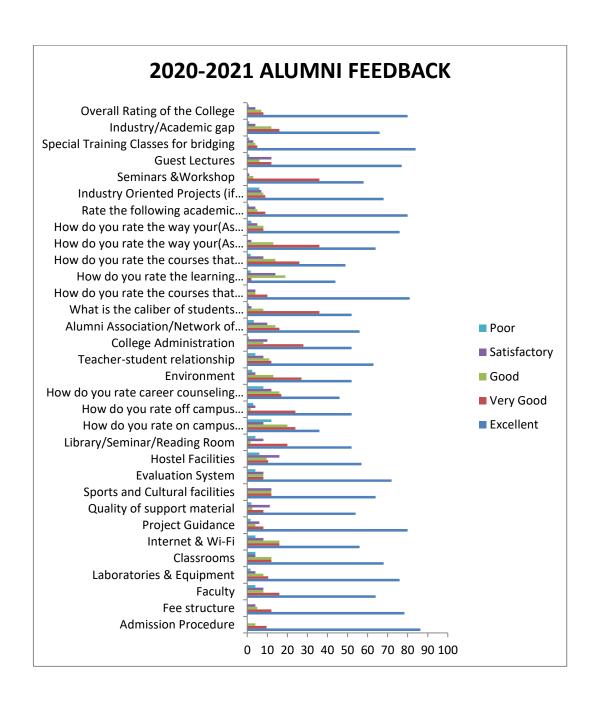

## ALUMNI FEEDBACK ON CURRICULUM 2020-2021

|                    | ALUMINI FEEDBACK ON CUR                                                                       |      | ellent |    | Very Good |     | Good  |    | Satisfactory |    | Poor  | MRR       |
|--------------------|-----------------------------------------------------------------------------------------------|------|--------|----|-----------|-----|-------|----|--------------|----|-------|-----------|
|                    |                                                                                               | N    | %      | N  | %         | N   | %     | N  | %            | N  | %     | .,,,,,,,, |
| 1                  | Admission Procedure                                                                           | 108  | 86.40  | 12 | 9.60      | 5   | 4.00  | 0  | 0.00         | 0  | 0.00  | 4.83      |
| 2                  | Fee structure                                                                                 | 98   | 78.40  | 15 | 12.00     | 7   | 5.00  | 5  | 4.00         | 0  | 0.00  | 4.64      |
| 3                  | Faculty                                                                                       | 80   | 64.00  | 20 | 16.00     | 10  | 8.00  | 10 | 8.00         | 5  | 4.00  | 4.28      |
| 4                  | Laboratories & Equipment                                                                      | 95   | 76.00  | 13 | 10.40     | 10  | 8.00  | 5  | 4.00         | 2  | 1.60  | 4.55      |
| 5                  | Classrooms                                                                                    | 85   | 68.00  | 15 | 12.00     | 15  | 12.00 | 5  | 4.00         | 5  | 4.00  | 4.36      |
| 6                  | Internet & Wi-Fi                                                                              | 70   | 56.00  | 20 | 16.00     | 20  | 16.00 | 10 | 8.00         | 5  | 4.00  | 4.12      |
| 7                  | Project Guidance                                                                              | 100  | 80.00  | 10 | 8.00      | 5   | 4.00  | 8  | 6.00         | 2  | 1.60  | 4.58      |
| 8                  | Quality of support material                                                                   | 68   | 54.00  | 10 | 8.00      | 30  | 2.40  | 14 | 11.20        | 3  | 2.00  | 4.01      |
| 9                  | Sports and Cultural facilities                                                                | 80   | 64.00  | 15 | 12.00     | 15  | 12.00 | 15 | 12.00        | 0  | 0.00  | 4.28      |
| 10                 | Evaluation System                                                                             | 90   | 72.00  | 10 | 8.00      | 10  | 8.00  | 10 | 8.00         | 5  | 4.00  | 4.36      |
| 11                 | Hostel Facilities                                                                             | 72   | 57.00  | 13 | 10.40     | 12  | 9.60  | 20 | 16.00        | 8  | 6.00  | 3.96      |
| 12                 | Library/Seminar/Reading Room                                                                  | 65   | 52.00  | 25 | 20.00     | 20  | 1.60  | 10 | 8.00         | 5  | 4.00  | 4.08      |
|                    | How do you rate on campus Training & Placement opportunities provided to                      | 45   | 36.00  | 30 | 24.00     | 25  | 20.00 | 10 | 8.00         | 15 | 12.00 | 3.64      |
| 13                 | you?                                                                                          | 43   | 30.00  | 30 | 24.00     | 23  | 20.00 | 10 | 8.00         | 13 | 12.00 | 3.04      |
|                    | How do you rate off campus Training & Placement opportunities provided to                     | 66   | 52.00  | 30 | 24.00     | 20  | 1.60  | 5  | 4.00         | 4  | 3.00  | 4.27      |
| 14                 | you?                                                                                          | 00   | 32.00  | 50 | 24.00     | 20  | 1.00  | ,  | 4.00         | _  | 3.00  | 7.27      |
|                    | How do you rate career counseling and guidance for higher studies from T&P                    | 58   | 46.00  | 22 | 17.00     | 20  | 16.00 | 15 | 12.00        | 10 | 8.00  | 3.82      |
| 15                 | Cell?                                                                                         |      |        |    |           |     |       |    |              |    |       |           |
| 16                 | Environment                                                                                   | 66   | 52.00  | 34 | 27.00     | 17  | 13.00 | 5  | 4.00         | 3  | 2.40  | 4.24      |
| 17                 | Teacher-student relationship                                                                  | 79   | 63.00  | 16 | 12.00     | 14  | 11.00 | 11 | 8.00         | 5  | 4.00  | 4.38      |
| 18                 | College Administration                                                                        | 65   | 52.00  | 35 | 28.00     | 11  | 8.00  | 13 | 10.00        | 1  | 0.80  | 4.20      |
| 19                 | Alumni Association/Network of Old Friends                                                     | 70   | 56.00  | 20 | 16.00     | 18  | 14.00 | 13 | 10.00        | 4  | 3.20  | 4.11      |
| 20                 | What is the caliber of students passing out of this college                                   | 65   | 52.00  | 45 | 36.00     | 11  | 8.00  | 3  | 2.00         | 1  | 0.80  | 4.36      |
| 24                 | How do you rate the courses that you have learnt suiting the requirements of the              | 102  | 81.00  | 13 | 10.00     | 5   | 4.00  | 5  | 4.00         | 0  | 0.00  | 4.69      |
| 21                 | Industry?                                                                                     |      |        |    |           |     |       |    |              |    |       |           |
| 22                 | How do you rate the learning experience in terms of their relevance to the real life          | 56   | 44.00  | 25 | 2.00      | 24  | 19.00 | 18 | 14.00        | 2  | 1.60  | 3.92      |
| 22                 | application?                                                                                  | - (2 | 40.00  | 22 | 26.00     | 1.0 | 14.00 | 10 | 0.00         | _  | 1.60  | 4.00      |
| 23                 | How do you rate the courses that you have learnt in relation to your current job.             | 62   | 49.00  | 33 | 26.00     | 18  | 14.00 | 10 | 8.00         | 2  | 1.60  | 4.22      |
| 24                 | How do you rate the way your(As a student) grievances were handled at the Department/college? | 80   | 64.00  | 45 | 36.00     | 17  | 13.00 | 3  | 2.00         | 0  | 0.00  | 5.09      |
| 27                 | How do you rate the way your(As a Alumni) grievances were handled at the                      |      |        |    |           |     |       |    |              |    |       |           |
| 25                 | Department/college?                                                                           | 95   | 76.00  | 10 | 8.00      | 10  | 8.00  | 7  | 5.00         | 3  | 2.00  | 4.57      |
| 26                 | Rate the following academic initiatives taken by the Department / College                     | 100  | 80.00  | 12 | 9.00      | 7   | 5.00  | 5  | 4.00         | 1  | 0.80  | 4.64      |
| 27                 | Industry Oriented Projects (if applicable)                                                    | 85   | 68.00  | 12 | 9.00      | 11  | 8.00  | 9  | 7.00         | 8  | 6.00  | 4.25      |
| 28                 | Seminars & Workshop                                                                           | 73   | 58.00  | 46 | 36.00     | 4   | 3.00  | 2  | 1.00         | 0  | 0.00  | 4.52      |
| 29                 | Guest Lectures                                                                                | 97   | 77.00  | 15 | 12.00     | 8   | 6.00  | 3  | 12.00        | 2  | 1.00  | 4.61      |
| 30                 | Special Training Classes for bridging                                                         | 106  | 84.00  | 7  | 5.00      | 6   | 4.00  | 4  | 3.00         | 2  | 1.00  | 4.68      |
| 31                 | Industry/Academic gap                                                                         | 83   | 66.00  | 20 | 16.00     | 15  | 12.00 | 5  | 4.00         | 2  | 1.00  | 4.41      |
| 32                 | Overall Rating of the College                                                                 | 100  | 80.00  | 10 | 8.00      | 9   | 7.00  | 5  | 4.00         | 1  | 0.80  | 4.69      |
| MEAN RESPONSE RATE |                                                                                               |      |        |    |           |     |       |    |              |    | 4.35  |           |
| MEAN RESPONSE RATE |                                                                                               |      |        |    |           |     |       |    |              |    | F.55  |           |